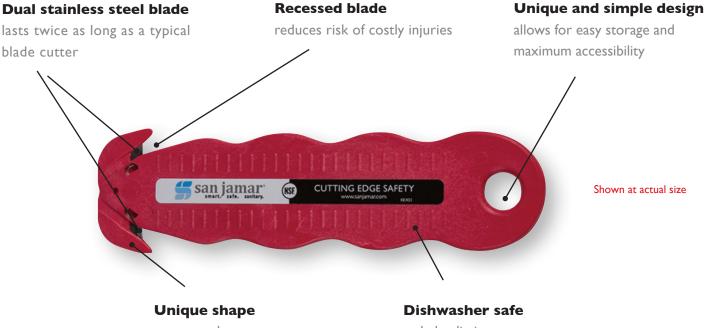

# **KLEVER KUTTER**<sup>™</sup>

san jamar

INSE.

UNIQUE DESIGN **PREVENTS DAMAGE** TO CARTON CONTENTS

ELIMINATE THE NEED TO CHANGE BLADES Reduce the risk of injury and carton contents.

CUTTING EDGE SAFETY

Eliminate costly problems. Klever Kutter<sup>™</sup> is the first disposable safety cutter that prevents costly cut injuries to employees and damage to products. Its patented design features a recessed blade that virtually eliminates injuries. It also prevents damage to the contents of cartons by allowing only a minimal portion of the blade to penetrate the carton surface.

# **FEATURES**

prevents damage to carton contents

to help eliminate cross-contamination

| ltem #  | Quantity   | Case Pack         | Construction                                            |
|---------|------------|-------------------|---------------------------------------------------------|
| KK401   | Each       | 50/cs             | Red high-density plastic with stainless steel blades    |
| KK403   | 3pk Retail | 24 blister pks/cs | Red high-density plastic with stainless steel blades    |
| KK401BL | Each       | 50/cs             | Blue high-density plastic with stainless steel blades   |
| KK401YL | Each       | 50/cs             | Yellow high-density plastic with stainless steel blades |